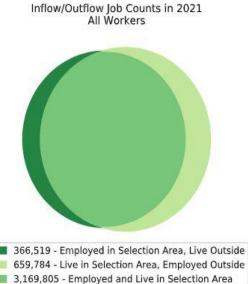

## Local Employment Dynamics *OnTheMap*Worker Inflow/Outflow Report State of New Jersey

| Inflow/Outflow Job Counts in 2021                                                  | New Jersey              |         |
|------------------------------------------------------------------------------------|-------------------------|---------|
| Primary Jobs                                                                       | Count                   | Share   |
| Living in the Selection Area                                                       | 3,829,589               | 100.00% |
| Living and Employed in the Selection Area                                          | 3,169,805               | 82.77%  |
| Living in the Selection Area but Employed Outside                                  | 659,784                 | 17.23%  |
| Employed in the Selection Area                                                     | 3,536,324               | 100.00% |
| Employed and Living in the Selection Area                                          | 3,169,805               | 89.64%  |
| Employed in the Selection Area but Living Outside                                  | 366,519                 | 10.36%  |
| Net Job Inflow (+) or Outflow (-)  Source: US Census Bureau Local Employment Dynan | -293,265<br><b>nics</b> | -       |