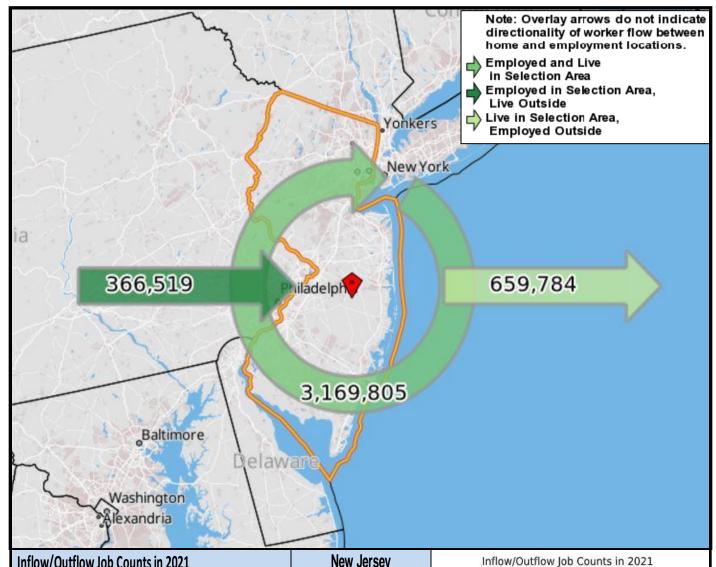

## Local Employment Dynamics *OnTheMap*Worker Inflow/Outflow Report State of New Jersey

| Inflow/Outflow Job Counts in 2021                                                  | New Jersey              |         |
|------------------------------------------------------------------------------------|-------------------------|---------|
| Primary Jobs                                                                       | Count                   | Share   |
| Living in the Selection Area                                                       | 3,829,589               | 100.00% |
| Living and Employed in the Selection Area                                          | 3,169,805               | 82.77%  |
| Living in the Selection Area but Employed Outside                                  | 659,784                 | 17.23%  |
| Employed in the Selection Area                                                     | 3,536,324               | 100.00% |
| Employed and Living in the Selection Area                                          | 3,169,805               | 89.64%  |
| Employed in the Selection Area but Living Outside                                  | 366,519                 | 10.36%  |
| Net Job Inflow (+) or Outflow (-)  Source: US Census Bureau Local Employment Dynan | -293,265<br><b>nics</b> | -       |